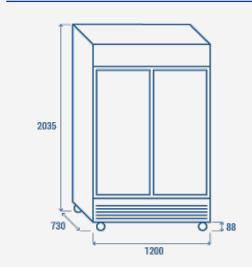

### **TECHNICAL SPECIFICATIONS**

| Capacity                         | 1000 L         |
|----------------------------------|----------------|
| Temperature                      | K2 (-1°C~+6°C) |
| Consumption                      | 3.019 kWh/24h  |
| Rated Power                      | 500 W          |
| Noise level                      | 64 dB(A)       |
| Net Weight                       | 170 Kg         |
| Gross Weight                     | 199 Kg         |
| External Dimensions (WxDxH mm)   | 1200x730x2035  |
| Internal Dimensions (WxDxH mm)   | 1110x595x1525  |
| Packaging dimensions (WxDxH mm)  | 1255x770x2136  |
| Loading quantities 20'/40'/40'HQ | 13/27/27       |

#### **PRODUCT DIMENSIONS**