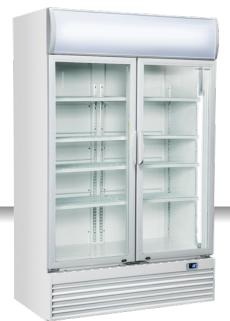

# **DRINKS | Drink Cabinets**

DRINK COOLER ▶ DC LINE ▶ HINGED DOORS

#### **GENERAL FEATURES**

| 1000 Lt. Upright drink cooler                      | • |
|----------------------------------------------------|---|
| White coated steel for internal and external side  | • |
| Ventilated Cooling                                 | • |
| Automatic compressor cycle defrost                 | • |
| Foaming Agent Cyclopentane (45mm per side)         | • |
| Digital Thermostat                                 | • |
| Self Closing Door                                  | • |
| Removable Gasket                                   | • |
| Adjustable shelves: 8 Pcs                          | • |
| Independent switches for internal light and canopy | • |
| Toughened safety tempered glass                    | • |
| Lock fitted as standard                            | • |
| Inner vertical LED light / LED for canopy          | • |
| N.4 Wheels for easy positioning                    | • |
| Energy efficiency class: C                         | • |
|                                                    |   |

### **TECHNICAL SPECIFICATIONS**

| Capacity                         | 1000 L         |
|----------------------------------|----------------|
| Temperature                      | K2 (-1°C~+6°C) |
| Consumption                      | 3.019 kWh/24h  |
| Rated Power                      | 500 W          |
| Noise level                      | 64 dB(A)       |
| Net Weight                       | 170 Kg         |
| Gross Weight                     | 199 Kg         |
| External Dimensions (WxDxH mm)   | 1200x730x2035  |
| Internal Dimensions (WxDxH mm)   | 1110x595x1525  |
| Packaging dimensions (WxDxH mm)  | 1255x770x2136  |
| Loading quantities 20'/40'/40'HQ | 13/27/27       |